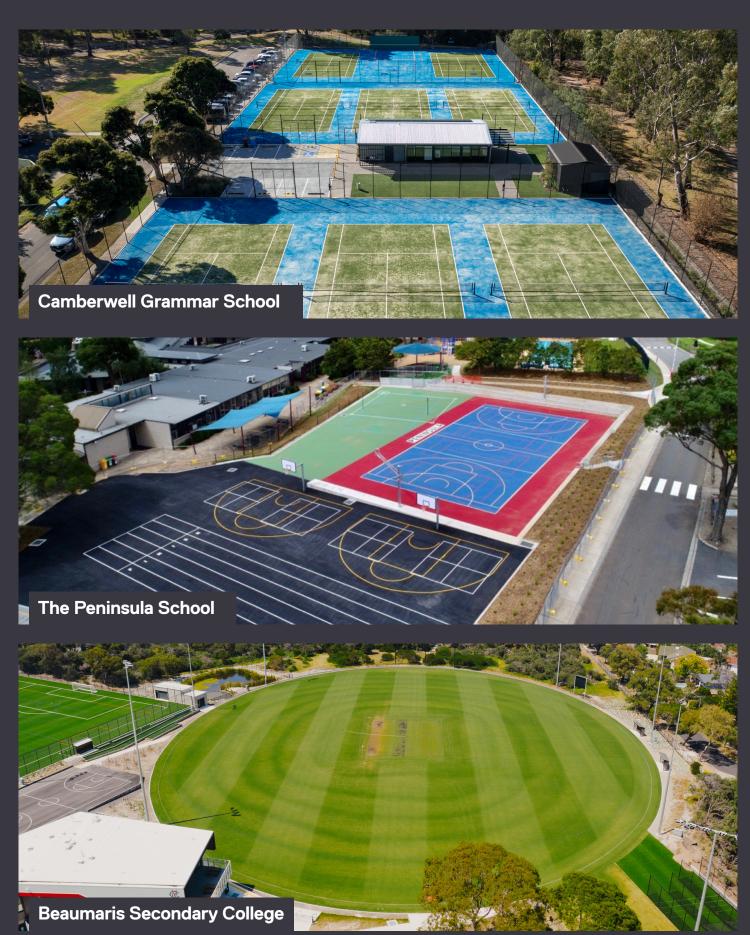

e opposite and access more information.



#### HYDRID AND REINFORCED TURF SURFACE



Want to learn more about our Hybrid Turf Surface capabilities? Scan the QR code opposite and access more information.



#### POROUS/GRANULAR



Want to learn more about our Red Porous Surface capabilities? Scan the QR code opposite and access more information.



#### STADIA



#### STADIA







### ELITE (OVAL)



Credentials: Cricket NSW





#### ELITE (OVAL)



#### Whitten Oval - Western Bulldogs FC



Goschs Paddock #2 - Melbourne Demons FC

周期

Credentials: Pitchcraft / BeWired



Junction Oval - Cricket Victoria

#### ELITE (PITCH)







#### ELITE (PITCH)



Brookvale Oval - Manly Sea Eagles

M N: - ----

Melbourne City FC Elite Pitch

#### EDUCATION (SECONDARY)



#### EDUCATION (SECONDARY)



#### EDUCATION (TERTIARY)







#### EDUCATION (TERTIARY)

Monash University - Hockey



University of Sydney - Hockey

#### TENNIS







#### SYNTHETIC GRASS - TENNIS COURTS



**Camberwell Grammar School** 





SPORTENG

#### SYNTHETIC GRASS - LONG PILE







#### SYNTHETIC GRASS - HOCKEY







SPORTENG

#### **ACRYLIC - TENNIS**

#### South Australia Memorial Drive Tennis





Caroline Springs Regional Tennis Facility

#### **ACRYLIC - NETBALL**







#### ATHLETICS







# **SPORT**ENG<sup>™</sup>

INFO@SPORTENG.COM.AU

SPORTENG.COM.AU

MELBOURNE | SYDNEY | BRISBANE