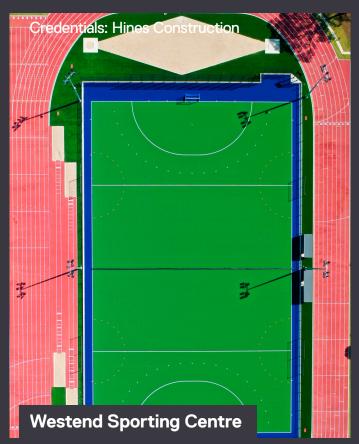

ulldogs FC



Goschs Paddock #2 - Melbourne Demons FC

周期

Credentials: Pitchcraft / BeWired



Junction Oval - Cricket Victoria

#### ELITE (PITCH)







#### ELITE (PITCH)



Brookvale Oval - Manly Sea Eagles

M N: - ----

Melbourne City FC Elite Pitch

#### EDUCATION (SECONDARY)



#### EDUCATION (SECONDARY)



#### EDUCATION (TERTIARY)







#### EDUCATION (TERTIARY)

Monash University - Hockey



University of Sydney - Hockey

#### TENNIS







#### SYNTHETIC GRASS - TENNIS COURTS



**Camberwell Grammar School** 





SPORTENG

#### SYNTHETIC GRASS - LONG PILE







#### SYNTHETIC GRASS - HOCKEY







SPORTENG

#### **ACRYLIC - TENNIS**

#### South Australia Memorial Drive Tennis





Caroline Springs Regional Tennis Facility

#### **ACRYLIC - NETBALL**







#### ATHLETICS







# **SPORT**ENG<sup>™</sup>

INFO@SPORTENG.COM.AU

SPORTENG.COM.AU

MELBOURNE | SYDNEY | BRISBANE