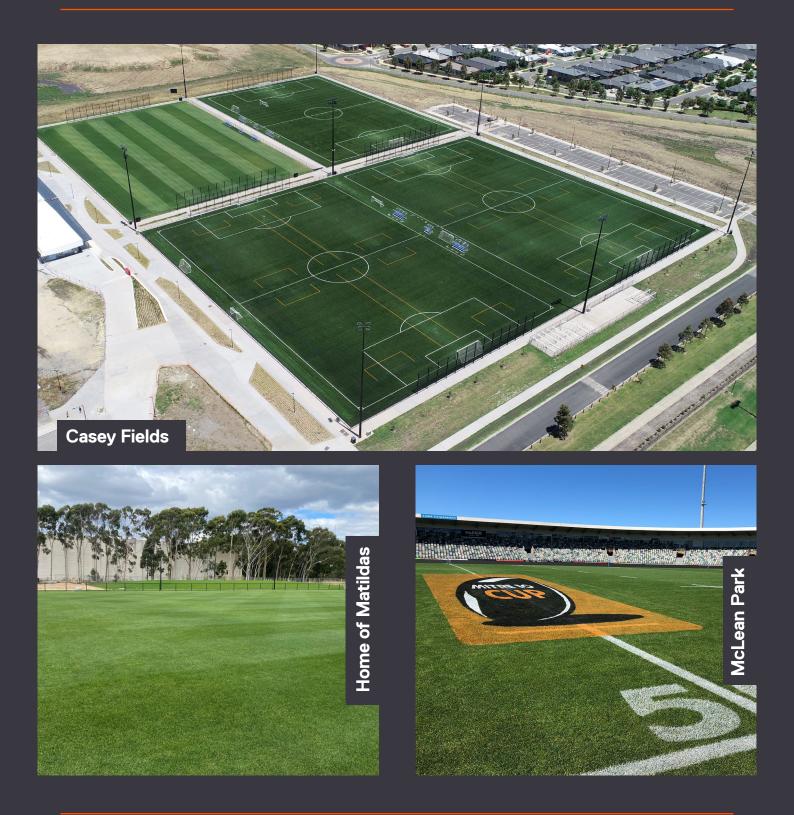

#### ELITE (OVAL)

#### Whitten Oval - Western Bulldogs FC

Goschs Paddock #2 - Melbourne Demons FC

周期

Credentials: Pitchcraft / BeWired

Junction Oval - Cricket Victoria