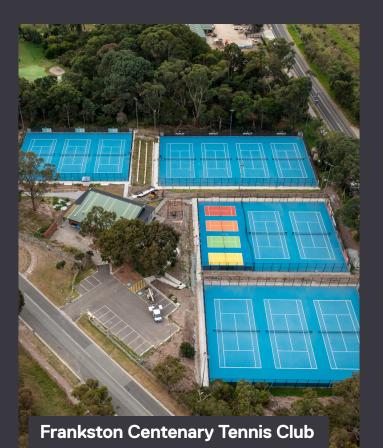

ELITE (OVAL)



Credentials: Cricket NSW





#### ELITE (OVAL)



#### Whitten Oval - Western Bulldogs FC



Goschs Paddock #2 - Melbourne Demons FC

周期

Credentials: Pitchcraft / BeWired



Junction Oval - Cricket Victoria

#### ELITE (PITCH)







#### ELITE (PITCH)



Brookvale Oval - Manly Sea Eagles

M N: - ----

Melbourne City FC Elite Pitch

#### EDUCATION (SECONDARY)



#### EDUCATION (SECONDARY)



#### EDUCATION (TERTIARY)







#### EDUCATION (TERTIARY)

Monash University - Hockey



University of Sydney - Hockey

#### TENNIS







#### SYNTHETIC GRASS - TENNIS COURTS



**Camberwell Grammar School** 





SPORTENG

#### SYNTHETIC GRASS - LONG PILE







#### SYNTHETIC GRASS - HOCKEY







SPORTENG

#### **ACRYLIC - TENNIS**

#### South Australia Memorial Drive Tennis





Caroline Springs Regional Tennis Facility

#### **ACRYLIC - NETBALL**







#### ATHLETICS







# **SPORT**ENG<sup>™</sup>

INFO@SPORTENG.COM.AU

SPORTENG.COM.AU

MELBOURNE | SYDNEY | BRISBANE