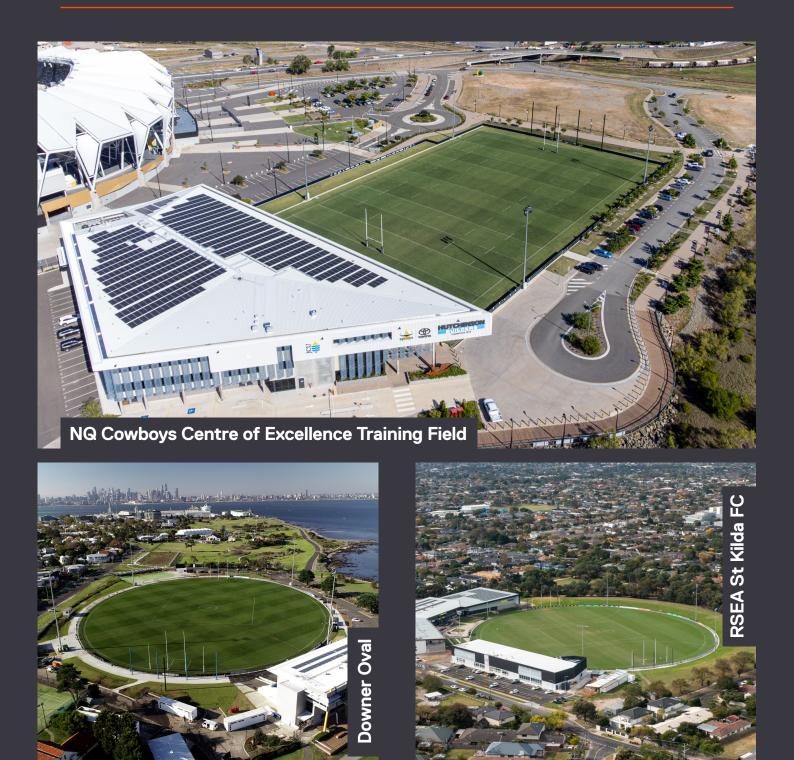

#### Whitten Oval - Western Bulldogs FC

Goschs Paddock #2 - Melbourne Demons FC

周期

Credentials: Pitchcraft / BeWired

Junction Oval - Cricket Victoria